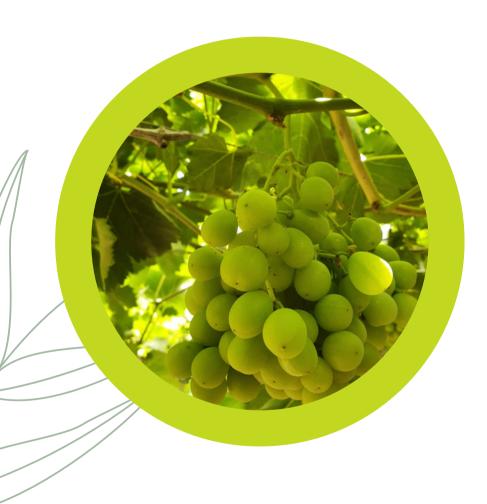

#### FRESH PRODUCE RANGE

**GRAPES** 

**STONE FRUITS** 

**CITRUS** 

**ONIONS** 

#### GRAPES CALENDAR

| Week No.     | 20 | 21 | 22 | 23 | 24 | 25 | 26 | 27 | 28 | 29 | 30 | 31 | 32 | 33 |
|--------------|----|----|----|----|----|----|----|----|----|----|----|----|----|----|
| Prime        |    |    |    |    |    |    |    |    |    |    |    |    |    |    |
| Starlight    |    |    |    |    |    |    |    |    |    |    |    |    |    |    |
| Flame        |    |    |    |    |    |    |    |    |    |    |    |    |    |    |
| Superior     |    |    |    |    |    |    |    |    |    |    |    |    |    |    |
| Crimson      |    |    |    |    |    |    |    |    |    |    |    |    |    |    |
| Autumn Royal |    |    |    |    |    |    |    |    |    |    |    |    |    |    |
| Black Magic  |    |    |    |    |    |    |    |    |    |    |    |    |    |    |